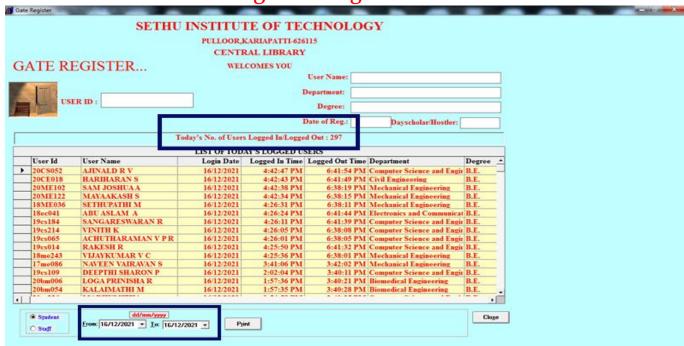

## Number of physical users accessing library

Gate Register Ledger- Student & Staff

| Login<br>Date | 16-12-20 | 21 Total User - 297     |                                                  |                  |                   |
|---------------|----------|-------------------------|--------------------------------------------------|------------------|-------------------|
| SL. NO.       | User Id  | Name                    | Department                                       | Login In<br>Time | Login Out<br>Time |
| 1             | 19CH050  | THAVASELVAM R           | Chemical Engineering                             | 08:09:37 AM      | 08:10:21 AM       |
| 2             | 19CE010  | HARIHARAN M             | Civil Engineering                                | 08:09:43 AM      | 09:02:48 AM       |
| 3             | 19CS053  | SHIVANI M               | <b>Computer Science and Engineering</b>          | 08:09:47 AM      | 09:02:51 AM       |
| 4             | 19CH008  | VIGNESH R               | Chemical Engineering                             | 08:10:12 AM      | 09:02:59 AM       |
| 5             | 19EE085  | MUKESH S                | Electrical and Electronics Engineering           | 08:10:33 AM      | 09:03:02 AM       |
| 6             | 19me220  | GANESH M                | Mechanical Engineering                           | 09:43:47 AM      | 10:04:29 AM       |
| 7             | 19me258  | ARAVINDHAN G            | Mechanical Engineering                           | 09:43:53 AM      | 09:44:04 AM       |
| 8             | 19me201  | AJAY KUMAR N            | Mechanical Engineering                           | 09:43:58 AM      | 09:44:03 AM       |
| 9             | 120me027 | SHAHUL HAMEED SABI K I  | Mechanical Engineering                           | 09:45:48 AM      | 12:24:07 PM       |
| 10            | 120me024 | RASHEETH ANEAR A        | Mechanical Engineering                           | 09:46:01 AM      | 12:21:16 PM       |
| 11            | 19me221  | MOHAMED MUJJAMIL M      | Mechanical Engineering                           | 09:50:22 AM      | 12:24:22 PM       |
| 12            | 19me297  | ANBUSELVAN A            | Mechanical Engineering                           | 09:50:27 AM      | 12:24:47 PM       |
| 13            | 19me294  | PRASAD A                | Mechanical Engineering                           | 09:50:32 AM      | 12:25:01 PM       |
| 14            | 19me194  | PRAKASH M               | Mechanical Engineering                           | 09:50:35 AM      | 09:57:11 AM       |
| 15            | 19me166  | KUMARA GURU A           | Mechanical Engineering                           | 09:51:39 AM      | 12:25:12 PM       |
| 16            | 18ec186  | RONALD REEGAN T         | <b>Electronics and Communication Engineering</b> | 09:54:51 AM      | 01:24:20 PM       |
| 17            | 18EC140  | RAMSITHU M              | <b>Electronics and Communication Engineering</b> | 09:54:59 AM      | 01:24:08 PM       |
| 18            | 18me160  | SHARMI JOSHPRIN R       | Mechanical Engineering                           | 09:55:18 AM      | 01:23:57 PM       |
| 19            | 19me099  | ABINANTHAN N            | Mechanical Engineering                           | 09:57:14 AM      | 01:23:52 PM       |
| 20            | 19me265  | CHANDRAMOHAN S          | Mechanical Engineering                           | 09:57:30 AM      | 09:57:32 AM       |
| 21            | 19me165  | DHARUN S                | Mechanical Engineering                           | 10:04:19 AM      | 10:04:37 AM       |
| 22            | 19me220  | GANESH M                | Mechanical Engineering                           | 10:04:44 AM      | 10:06:29 AM       |
| 23            | 19me142  | RONIC IRUDHAYA XAVIER J | Mechanical Engineering                           | 10:05:40 AM      | 10:05:42 AM       |
| 24            | 19me134  | SANTHOSHKUMAR M         | Mechanical Engineering                           | 10:05:59 AM      | 10:06:04 AM       |
| 25            | 19me277  | MOHAMEDGANI A           | Mechanical Engineering                           | 10:06:10 AM      | 10:06:11 AM       |